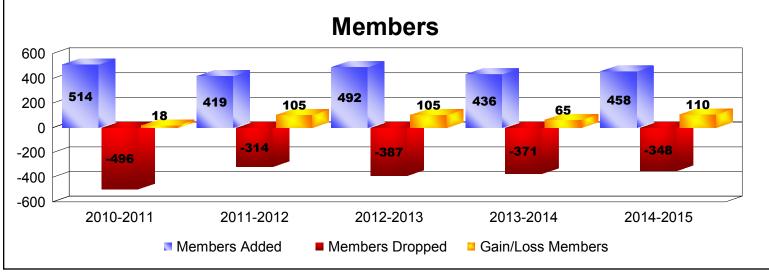

## District 306 A2

| Year      | New<br>Clubs | Dropped<br>Clubs | Gain/<br>Loss<br>Clubs | New<br>Members | Charter<br>Members      | Reinstate<br>Members | Transfer<br>Members          | Total<br>Member<br>Added | Total<br>Members<br>Dropped | Gain/<br>Loss<br>Members |
|-----------|--------------|------------------|------------------------|----------------|-------------------------|----------------------|------------------------------|--------------------------|-----------------------------|--------------------------|
| 2010-2011 | 8            | -8               | 0                      | 257            | 173                     | 69                   | 15                           | 514                      | -496                        | 18                       |
| 2011-2012 | 5            | -5               | 0                      | 273            | 105                     | 27                   | 14                           | 419                      | -314                        | 105                      |
| 2012-2013 | 7            | -5               | 2                      | 270            | 192                     | 23                   | 7                            | 492                      | -387                        | 105                      |
| 2013-2014 | 5            | -4               | 1                      | 283            | 120                     | 21                   | 12                           | 436                      | -371                        | 65                       |
| 2014-2015 | 6            | -3               | 3                      | 212            | 175                     | 60                   | 11                           | 458                      | -348                        | 110                      |
| Average   | 6            | -5               | 1                      | 259            | 153                     | 40                   | 12                           | 464                      | -383                        | 81                       |
| Clubs     |              |                  |                        |                |                         |                      |                              |                          |                             |                          |
| 2010-2011 |              |                  | 2011-2012 New Clubs    |                | 2012-2013 Dropped Clubs |                      | 2013-2014<br>Gain/Loss Clubs |                          | 2014-2015                   |                          |