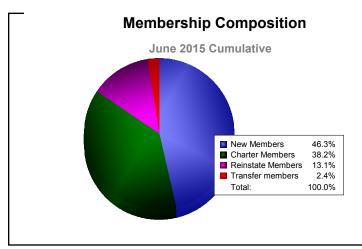

## District 306 A2

| Year      | New<br>Clubs | Dropped<br>Clubs | Gain/<br>Loss<br>Clubs | New<br>Members | Charter<br>Members      | Reinstate<br>Members | Transfer<br>Members          | Total<br>Member<br>Added | Total<br>Members<br>Dropped | Gain/<br>Loss<br>Members |
|-----------|--------------|------------------|------------------------|----------------|-------------------------|----------------------|------------------------------|--------------------------|-----------------------------|--------------------------|
| 2010-2011 | 8            | -8               | 0                      | 257            | 173                     | 69                   | 15                           | 514                      | -496                        | 18                       |
| 2011-2012 | 5            | -5               | 0                      | 273            | 105                     | 27                   | 14                           | 419                      | -314                        | 105                      |
| 2012-2013 | 7            | -5               | 2                      | 270            | 192                     | 23                   | 7                            | 492                      | -387                        | 105                      |
| 2013-2014 | 5            | -4               | 1                      | 283            | 120                     | 21                   | 12                           | 436                      | -371                        | 65                       |
| 2014-2015 | 6            | -3               | 3                      | 212            | 175                     | 60                   | 11                           | 458                      | -348                        | 110                      |
| Average   | 6            | -5               | 1                      | 259            | 153                     | 40                   | 12                           | 464                      | -383                        | 81                       |
| Clubs     |              |                  |                        |                |                         |                      |                              |                          |                             |                          |
| 2010-2011 |              |                  | 2011-2012 New Clubs    |                | 2012-2013 Dropped Clubs |                      | 2013-2014<br>Gain/Loss Clubs |                          | 2014-2015                   |                          |